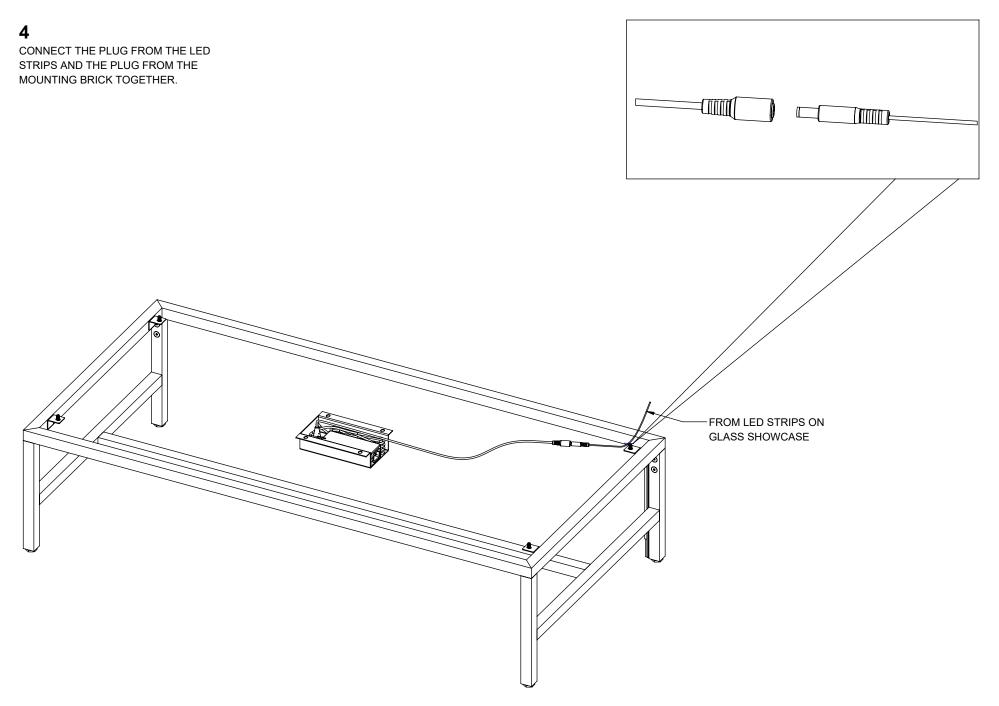

### 1

CHECK CONNECTION BETWEEN LED LIGHTS AND MOUNTING BRACKET (CONNECTION FROM <u>STEP 1</u>.)

TRY TURNING ON LIGHTS AGAIN. IF LIGHTS DO NOT TURN ON, GO TO NEXT STEP.

### 2

CHECK CONNECTION BETWEEN MOUNTING BRICK AND POWER CORD (CONNECTION FROM <u>STEP 2</u>.)

TRY TURNING ON LIGHTS AGAIN. IF LIGHTS DO NOT TURN ON, GO TO NEXT STEP.