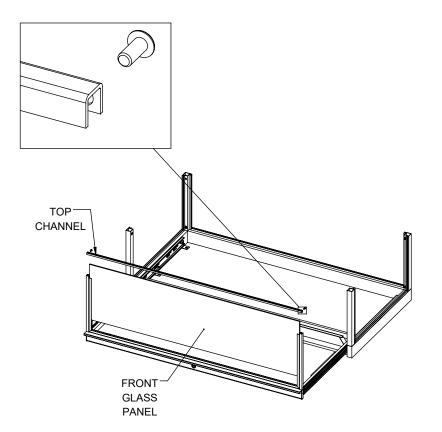

MOUNT DRAWER FRONT TO DRAWER FRAME.

**4X** 1/4-20 X 0.625" L FLAT HEAD HEXAGON SOCKET SCREWS (TO SECURE FRONT FRAME)

**10** SLIDE FRONT GLASS PANEL INTO CHANNELS, AND MOUNT TOP CHANNEL.

11

**2X** #8-32 X 0.315" L SOCKET BUTTON HEAD SCREWS