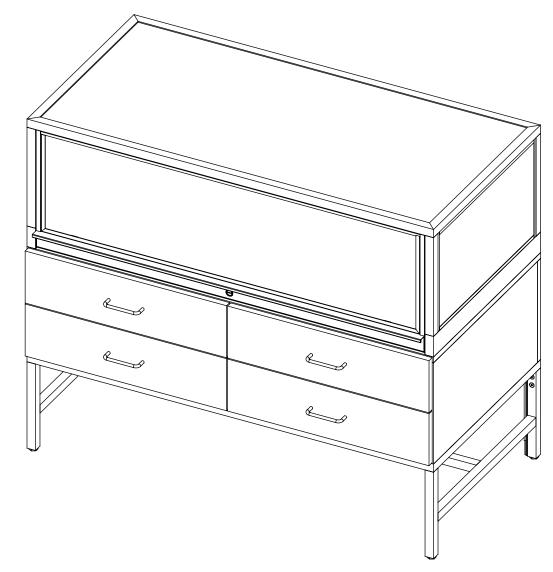

### GLASS SHOWCASE DISPLAY CABINET WITH STORAGE

ITEM # DDKIT1B, DDKIT1W, DDKIT1SC

ITEM # DDKIT1B, DDKIT1W, DDKIT1SC SHEET 1 OF 19

### **GLASS SHOWCASE**

NOTE: SHIPPED UNASSEMBLED 3 CARTONS:

- 1. (5) GLASS PIECES
- 2. TOP FRAME WITH LIGHTING
- 3. BOTTOM FRAME (INCLUDES FRAME PIECES, POWER SUPPLY MOUNTING BRACKET)

**4X** 1/4-20 X 0.875" L CSK SOCKET HEAD SCREWS

### **STORAGE CABINET**

1 CARTON:

- PULL HANDLES
- SCREWS

### FRAME

1 CARTON:

- FRAME PIECES
- HARDWARE
- CABLE RACEWAY