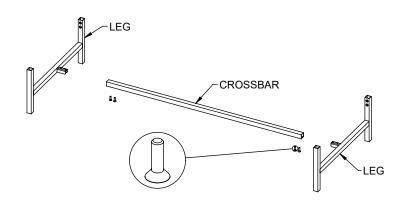

### **1** MOUNT THE CROSSBAR TO THE LEGS.

**4X** 1/4-20 X 0.875" L CSK SOCKET HEAD SCREWS **2** MOUNT THE TOP FRAME TO THE LEGS.

**8X** 1/4-20 X 0.875" L CSK SOCKET HEAD SCREWS

**4X** 1/4-20 X 0.5" L FLAT HEAD HEXAGON SOCKET SCREWS (TO SECURE TO STORAGE CABINET)