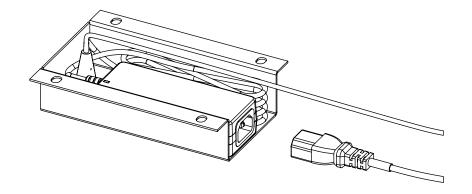

### 2

IF NOT ALREADY INSTALLED, INSERT THE OUTLET PLUG INTO THE POWER ADAPTER.

ITEM # DDKIT1B, DDKIT1W, DDKIT1SC SHEET 15 OF 19