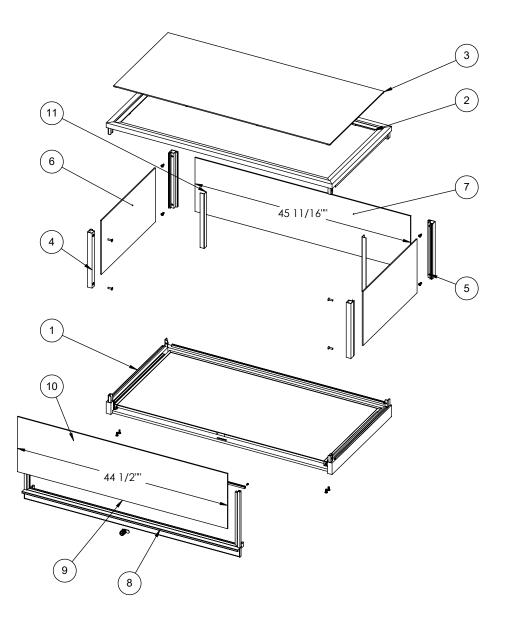

**4X** 1/4-20 X 0.5" L FLAT HEAD HEXAGON SOCKET SCREWS

| ITEM NO. | PART NUMBER                 | DESCRIPTION       | QTY. |
|----------|-----------------------------|-------------------|------|
| 1        | DDSWCASE-1                  | BASE FRAME        | 1    |
| 2        | DDSWCASE-2                  | TOP FRAME         | 1    |
| 3        | DDSWCASE-2-GLASS            | TOP GLASS PANEL   | 1    |
| 4        | DDSWCASE-3                  | FRONT UPRIGHT     | 2    |
| 5        | DDSWCASE-4                  | REAR UPRIGHT      | 2    |
| 6        | DDSWCASE-5-GLASS            | SIDE GLASS PANEL  | 2    |
| 7        | DDSWCASE-6-GLASS            | REAR GLASS PANEL  | 1    |
| 8        | DDSWCASE-7                  | FRONT FRAME       | 1    |
| 9        | DDSWCASE-7-GLASS            | FRONT GLASS PANEL | 1    |
| 10       | DDSWCASE-7-GLASS-TOPCHANNEL | TOP CHANNEL       | 1    |
| 11       | ELECTRICAL COVER            | ELECTRICAL COVER  | 2    |
|          |                             |                   |      |