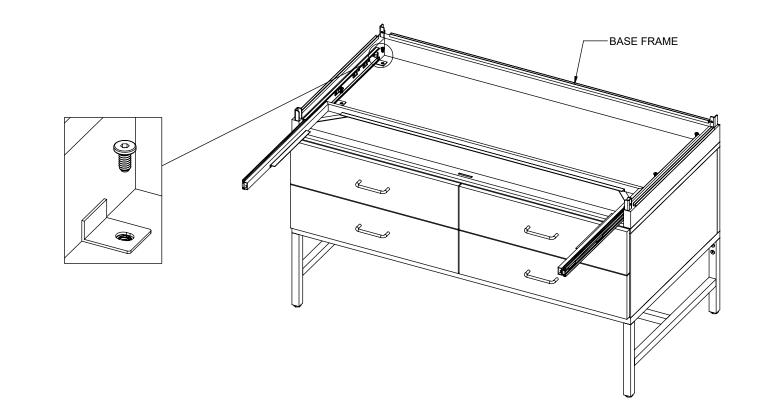

### 6

IF YOU PREFER KEEP THE DRAWERS UNLOCKED AT ALL TIMES, PUSH LEVER DOWN ON THE MAGNETIC LOCK.

ITEM # DDKIT1B, DDKIT1W, DDKIT1SC SHEET 6 OF 19 **7** MOUNT BASE FRAME TO WOOD CABINET.

SLIDE THE DRAWER GLIDES TO THE FRONT TO ACCESS L CHANNELS ON THE BASE FRAME.