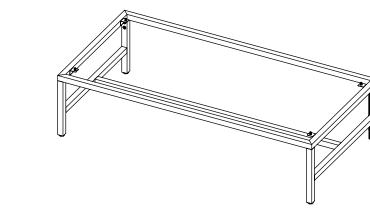

### GLASS SHOWCASE DISPLAY CABINET WITH STORAGE

ITEM # DDKIT1B, DDKIT1W, DDKIT1SC

ITEM # DDKIT1B, DDKIT1W, DDKIT1SC SHEET 1 OF 19

### **GLASS SHOWCASE**

NOTE: SHIPPED UNASSEMBLED 3 CARTONS:

- 1. (5) GLASS PIECES
- 2. TOP FRAME WITH LIGHTING
- 3. BOTTOM FRAME (INCLUDES FRAME PIECES, POWER SUPPLY MOUNTING BRACKET)

**4X** 1/4-20 X 0.875" L CSK SOCKET HEAD SCREWS

**4X** 1/4-20 X 0.5" L FLAT HEAD HEXAGON SOCKET SCREWS

| ITEM NO. | PART NUMBER                 | DESCRIPTION       | QTY. |
|----------|-----------------------------|-------------------|------|
| 1        | DDSWCASE-1                  | BASE FRAME        | 1    |
| 2        | DDSWCASE-2                  | TOP FRAME         | 1    |
| 3        | DDSWCASE-2-GLASS            | TOP GLASS PANEL   | 1    |
| 4        | DDSWCASE-3                  | FRONT UPRIGHT     | 2    |
| 5        | DDSWCASE-4                  | REAR UPRIGHT      | 2    |
| 6        | DDSWCASE-5-GLASS            | SIDE GLASS PANEL  | 2    |
| 7        | DDSWCASE-6-GLASS            | REAR GLASS PANEL  | 1    |
| 8        | DDSWCASE-7                  | FRONT FRAME       | 1    |
| 9        | DDSWCASE-7-GLASS            | FRONT GLASS PANEL | 1    |
| 10       | DDSWCASE-7-GLASS-TOPCHANNEL | TOP CHANNEL       | 1    |
| 11       | ELECTRICAL COVER            | ELECTRICAL COVER  | 2    |
|          |                             |                   |      |