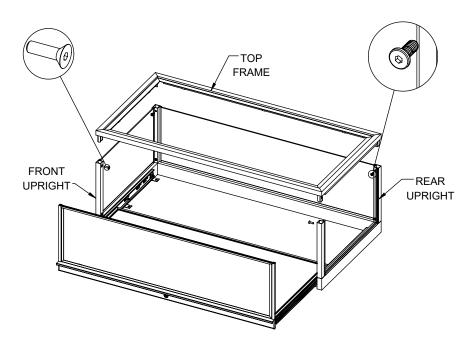

POWER SUPPLY MOUNTING BRACKET

ITEM # DDKIT1B, DDKIT1W, DDKIT1SC SHEET 8 OF 19

MOUNT FRONT UPRIGHTS TO BASE FRAME.

MOUNT REAR UPRIGHTS TO BASE FRAME.

MAKE SURE REAR UPRIGHTS FACE CORRECT DIRECTION. THE U CHANNELS WILL FACE EACH OTHER. ON THE REAR UPRIGHTS, THE HOLES WILL FACE THE FRONT.

2X 1/4-20 X 0.875" L SOCKET HEAD FLAT HEAD SCREWS (TO SECURE FRONT UPRIGHTS)

2X 1/4-20 X 0.625" L FLAT HEAD HEXAGON SOCKET SCREWS (TO SECURE REAR UPRIGHTS)

UPRIGHT

SLIDE DRAWER FRAME ONTO DRAWER GLIDES (ON BASE FRAME).