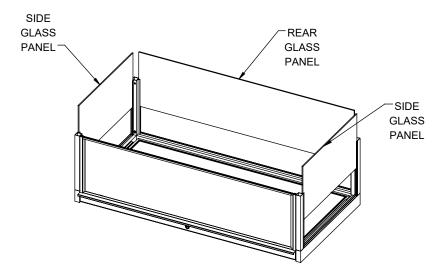

# DRAWER PANEL DRAWER FRAME

NOTCH DETAIL

PLACE DRAWER PANEL ONTO DRAWER FRAME.

MAKE SURE THE NOTCH IS IN THE FRONT AND

FACING TOWARDS THE BOTTOM.

ITEM # DDKIT1B, DDKIT1W, DDKIT1SC SHEET 11 OF 19 **12** SLIDE REAR AND SIDE GLASS PANELS INTO CHANNELS. **13** MOUNT TOP FRAME ONTO UPRIGHTS.