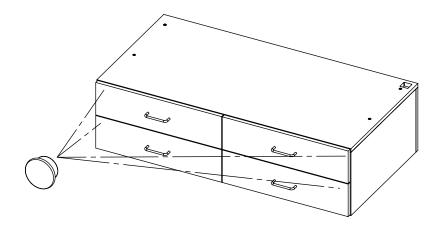

### 5

USE INCLUDED MAGNET TO OPEN THE MAGNETIC LOCKS. THE MAGNETIC LOCKS ARE LOCATED ON THE CORNERS OF EACH DRAWER.

### 6

IF YOU PREFER KEEP THE DRAWERS UNLOCKED AT ALL TIMES, PUSH LEVER DOWN ON THE MAGNETIC LOCK.

ITEM # DDKIT1B, DDKIT1W, DDKIT1SC SHEET 6 OF 19 **7** MOUNT BASE FRAME TO WOOD CABINET.

SLIDE THE DRAWER GLIDES TO THE FRONT TO ACCESS L CHANNELS ON THE BASE FRAME.