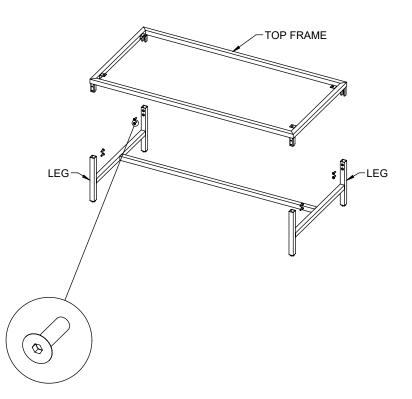

### **1** MOUNT THE CROSSBAR TO THE LEGS.

**4X** 1/4-20 X 0.875" L CSK SOCKET HEAD SCREWS **2** MOUNT THE TOP FRAME TO THE LEGS.

**8X** 1/4-20 X 0.875" L CSK SOCKET HEAD SCREWS

**4X** 1/4-20 X 0.5" L FLAT HEAD HEXAGON SOCKET SCREWS (TO SECURE TO STORAGE CABINET)