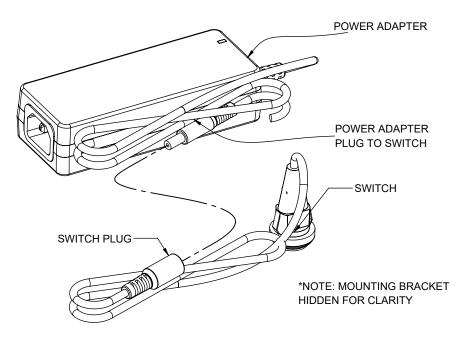

### 2

IF NOT ALREADY INSTALLED, INSERT THE OUTLET PLUG INTO THE POWER ADAPTER.

ITEM # DDKIT1B, DDKIT1W, DDKIT1SC SHEET 15 OF 19

### 2

CHECK CONNECTION BETWEEN MOUNTING BRICK AND POWER CORD (CONNECTION FROM <u>STEP 2</u>.)

TRY TURNING ON LIGHTS AGAIN. IF LIGHTS DO NOT TURN ON, GO TO NEXT STEP.

### 4

UNPLUG AND RECONNECT THE POWER ADAPTER TO THE SWITCH.

TRY TURNING ON LIGHTS AGAIN.