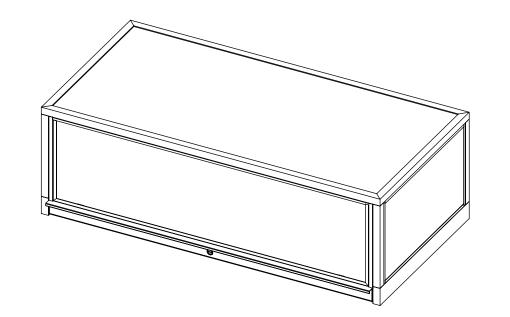

### **GLASS SHOWCASE**

NOTE: SHIPPED UNASSEMBLED 3 CARTONS:

- 1. (5) GLASS PIECES
- 2. TOP FRAME WITH LIGHTING
- 3. BOTTOM FRAME (INCLUDES FRAME PIECES, POWER SUPPLY MOUNTING BRACKET)

**4X** 1/4-20 X 0.875" L CSK SOCKET HEAD SCREWS

**4X** 1/4-20 X 0.5" L FLAT HEAD HEXAGON SOCKET SCREWS

| ITEM NO. | PART NUMBER                 | DESCRIPTION       | QTY. |
|----------|-----------------------------|-------------------|------|
| 1        | DDSWCASE-1                  | BASE FRAME        | 1    |
| 2        | DDSWCASE-2                  | TOP FRAME         | 1    |
| 3        | DDSWCASE-2-GLASS            | TOP GLASS PANEL   | 1    |
| 4        | DDSWCASE-3                  | FRONT UPRIGHT     | 2    |
| 5        | DDSWCASE-4                  | REAR UPRIGHT      | 2    |
| 6        | DDSWCASE-5-GLASS            | SIDE GLASS PANEL  | 2    |
| 7        | DDSWCASE-6-GLASS            | REAR GLASS PANEL  | 1    |
| 8        | DDSWCASE-7                  | FRONT FRAME       | 1    |
| 9        | DDSWCASE-7-GLASS            | FRONT GLASS PANEL | 1    |
| 10       | DDSWCASE-7-GLASS-TOPCHANNEL | TOP CHANNEL       | 1    |
| 11       | ELECTRICAL COVER            | ELECTRICAL COVER  | 2    |
|          |                             |                   |      |