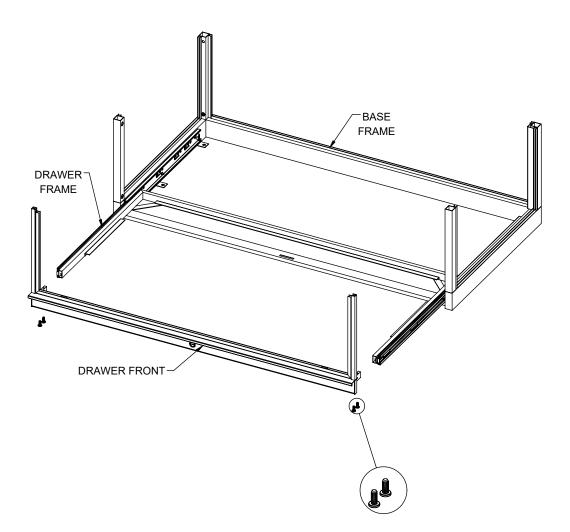

### 6

IF YOU PREFER KEEP THE DRAWERS UNLOCKED AT ALL TIMES, PUSH LEVER DOWN ON THE MAGNETIC LOCK.

ITEM # DDKIT1B, DDKIT1W, DDKIT1SC SHEET 6 OF 19 **7** MOUNT BASE FRAME TO WOOD CABINET.

SLIDE THE DRAWER GLIDES TO THE FRONT TO ACCESS L CHANNELS ON THE BASE FRAME.

2X 1/4-20 X 0.875" L SOCKET HEAD FLAT HEAD SCREWS (TO SECURE FRONT UPRIGHTS)

2X 1/4-20 X 0.625" L FLAT HEAD HEXAGON SOCKET SCREWS (TO SECURE REAR UPRIGHTS)

UPRIGHT

SLIDE DRAWER FRAME ONTO DRAWER GLIDES (ON BASE FRAME).

MOUNT DRAWER FRONT TO DRAWER FRAME.

**4X** 1/4-20 X 0.625" L FLAT HEAD HEXAGON SOCKET SCREWS (TO SECURE FRONT FRAME)

**10** SLIDE FRONT GLASS PANEL INTO CHANNELS, AND MOUNT TOP CHANNEL.

11

**2X** #8-32 X 0.315" L SOCKET BUTTON HEAD SCREWS