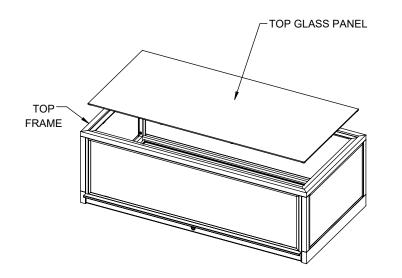

PEEL OFF CIRCULAR STICKERS ON TOP GLASS PANEL.

PLACE TOP GLASS PANEL ONTO TOP FRAME.