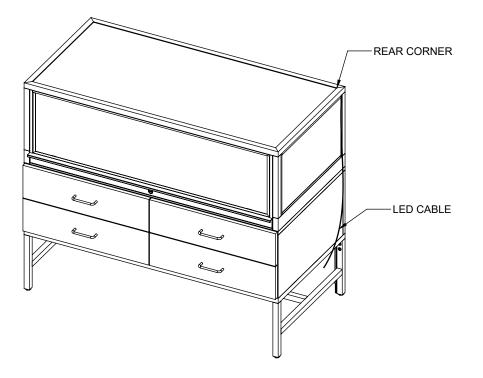

### 15

ON REAR CORNER, THERE IS A LOOSE LED CABLE. GUIDE IT THROUGH THE HOLE ON TOP OF THE WOOD CABINET UNTIL THE LED CABLE COMES OUT ON THE BOTTOM.