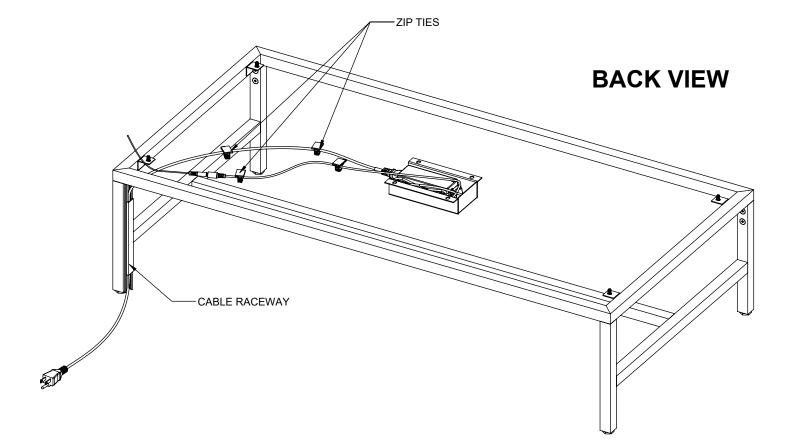

### 6

SECURE WIRES FROM UNDERSIDE WITH INCLUDED ZIP-TIES. ZIP TIE LOCATIONS SHOWN FOR REFERENCE ONLY. INSTALLER TO DETERMINE BEST PLACEMENT.

# 4X ZIPTIES