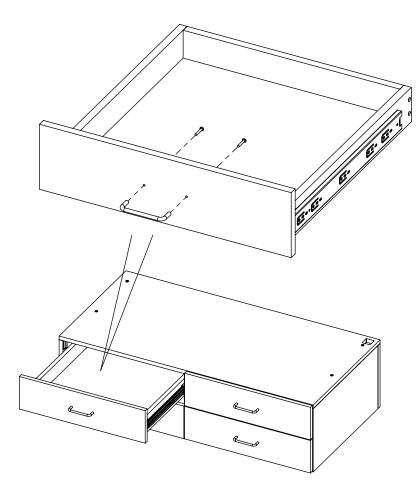

### **1** MOUNT THE CROSSBAR TO THE LEGS.

**4X** 1/4-20 X 0.875" L CSK SOCKET HEAD SCREWS **2** MOUNT THE TOP FRAME TO THE LEGS.

**8X** 1/4-20 X 0.875" L CSK SOCKET HEAD SCREWS

**4X** 1/4-20 X 0.5" L FLAT HEAD HEXAGON SOCKET SCREWS (TO SECURE TO STORAGE CABINET)

**4** IF DRAWER HANDLES ARE NOT ALREADY INSTALLED, INSTALL THE DRAWER HANDLES.

**8X** #8-32 X 1" L PAN CROSS HEAD SCREWS

### 5

USE INCLUDED MAGNET TO OPEN THE MAGNETIC LOCKS. THE MAGNETIC LOCKS ARE LOCATED ON THE CORNERS OF EACH DRAWER.