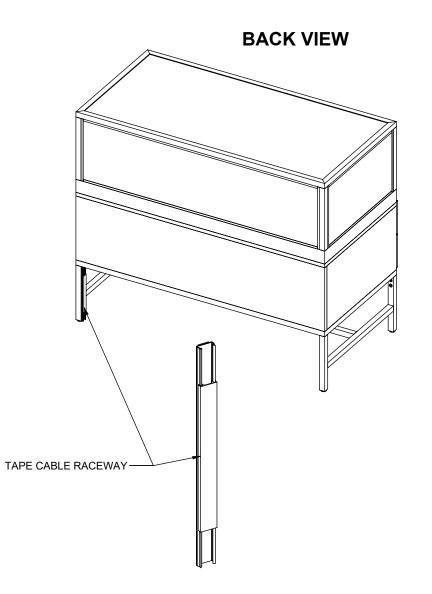

KET HEAD FLAT HEAD SCREWS (TO SECURE FRONT UPRIGHTS)



**2X** 1/4-20 X 0.625" L FLAT HEAD HEXAGON SOCKET SCREWS (TO SECURE REAR UPRIGHTS)



ITEM # DDKIT1B, DDKIT1W, DDKIT1SC SHEET 12 OF 19

PEEL OFF CIRCULAR STICKERS ON TOP GLASS PANEL.

PLACE TOP GLASS PANEL ONTO TOP FRAME.

### 15

ON REAR CORNER, THERE IS A LOOSE LED CABLE. GUIDE IT THROUGH THE HOLE ON TOP OF THE WOOD CABINET UNTIL THE LED CABLE COMES OUT ON THE BOTTOM.





### **16** PULL OUT THE DRAWER.

CAREFULLY PLACE ELECTRICAL COVERS ONTO THE REAR UPRIGHTS. THE MAGNET WILL SNAP ONTO THE TUBING. IF IT SNAPS TOO QUICKLY, THE MAGNET MAY DAMAGE THE FINISH.

-MAGNET ON INSIDE





### ELECTRICAL INSTALLATION INSTRUCTIONS

INSTALL CABLE RACEWAY ON LEG.

### 2

IF NOT ALREADY INSTALLED, INSERT THE OUTLET PLUG INTO THE POWER ADAPTER.





ITEM # DDKIT1B, DDKIT1W, DDKIT1SC SHEET 15 OF 19

### **3** MOUNT BOTTOM MOUNTING BRACKET.

ASSURE THAT THE MOUNTING BRACKET FACES THE CORRECT DIRECTION. THE WIRE SHOULD COME OUT ON THE RIGHT SIDE.



#### **4X** 1/4-20 X 0.5" L FLAT HEAD HEXAGON SOCKET SCREWS



ITEM # DDKIT1B, DDKIT1W, DDKIT1SC SHEET 16 OF 19



PUT THE POWER PLUG CABLE INTO THE WIRE MANAGEMENT EXTRUSION IN THE LEG.

### 6

SECURE WIRES FROM UNDERSIDE WITH INCLUDED ZIP-TIES. ZIP TIE LOCATIONS SHOWN FOR REFERENCE ONLY. INSTALLER TO DETERMINE BEST PLACEMENT.

# 4X ZIPTIES

### 7

TOGGLE THE SWITCH ON THE MOUNTING BRACKET TO TURN ON THE LIGHTS ON THE GLASS SHOWCASE.



ITEM # DDKIT1B, DDKIT1W, DDKIT1SC SHEET 18 OF 19

### **TROUBLE SHOOTING INSTRUCTIONS**

### 1

CHECK CONNECTION BETWEEN LED LIGHTS AND MOUNTING BRACKET