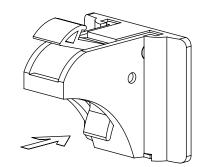

### **3** MOUNT BOTTOM MOUNTING BRACKET.

ASSURE THAT THE MOUNTING BRACKET FACES THE CORRECT DIRECTION. THE WIRE SHOULD COME OUT ON THE RIGHT SIDE.