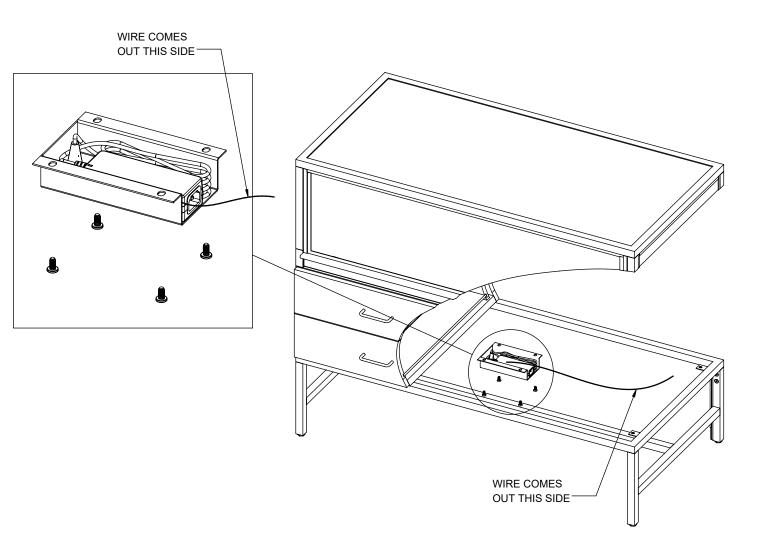

### **3** MOUNT BOTTOM MOUNTING BRACKET.

ASSURE THAT THE MOUNTING BRACKET FACES THE CORRECT DIRECTION. THE WIRE SHOULD COME OUT ON THE RIGHT SIDE.

#### **4X** 1/4-20 X 0.5" L FLAT HEAD HEXAGON SOCKET SCREWS

ITEM # DDKIT1B, DDKIT1W, DDKIT1SC SHEET 16 OF 19

PUT THE POWER PLUG CABLE INTO THE WIRE MANAGEMENT EXTRUSION IN THE LEG.