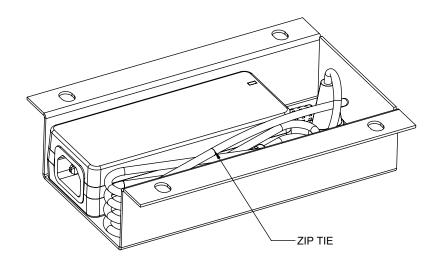

### 6

SECURE WIRES FROM UNDERSIDE WITH INCLUDED ZIP-TIES. ZIP TIE LOCATIONS SHOWN FOR REFERENCE ONLY. INSTALLER TO DETERMINE BEST PLACEMENT.

# 4X ZIPTIES