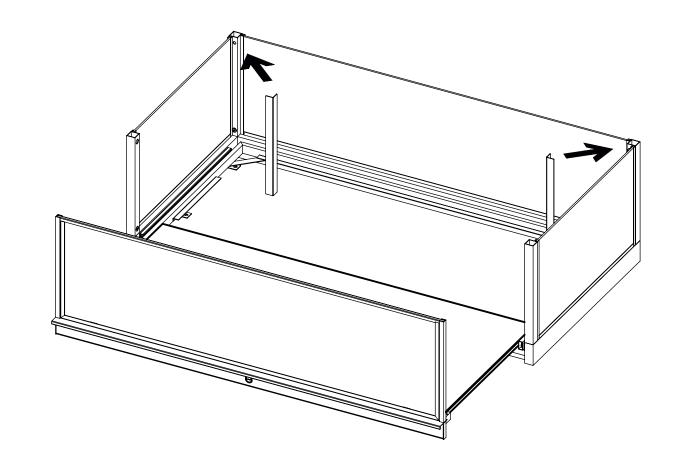

### **16** PULL OUT THE DRAWER.

CAREFULLY PLACE ELECTRICAL COVERS ONTO THE REAR UPRIGHTS. THE MAGNET WILL SNAP ONTO THE TUBING. IF IT SNAPS TOO QUICKLY, THE MAGNET MAY DAMAGE THE FINISH.

-MAGNET ON INSIDE