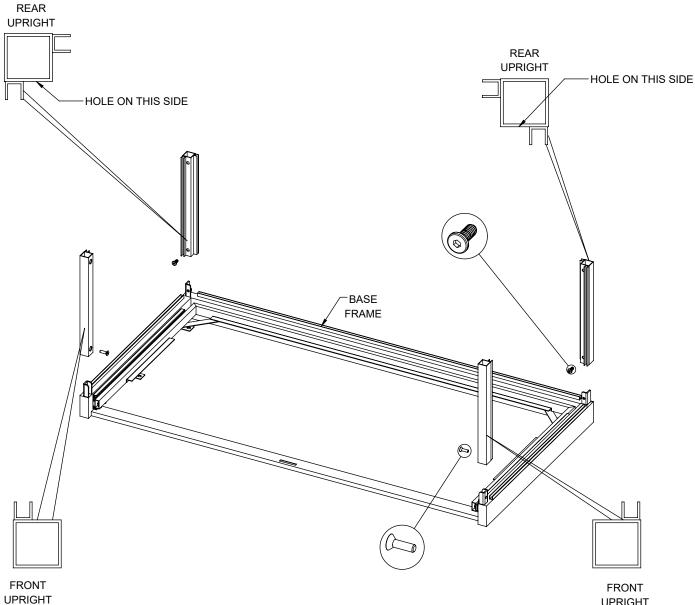

POWER SUPPLY MOUNTING BRACKET

ITEM # DDKIT1B, DDKIT1W, DDKIT1SC SHEET 8 OF 19

MOUNT FRONT UPRIGHTS TO BASE FRAME.

MOUNT REAR UPRIGHTS TO BASE FRAME.

MAKE SURE REAR UPRIGHTS FACE CORRECT DIRECTION. THE U CHANNELS WILL FACE EACH OTHER. ON THE REAR UPRIGHTS, THE HOLES WILL FACE THE FRONT.

2X 1/4-20 X 0.875" L SOCKET HEAD FLAT HEAD SCREWS (TO SECURE FRONT UPRIGHTS)

2X 1/4-20 X 0.625" L FLAT HEAD HEXAGON SOCKET SCREWS (TO SECURE REAR UPRIGHTS)

UPRIGHT

SLIDE DRAWER FRAME ONTO DRAWER GLIDES (ON BASE FRAME).