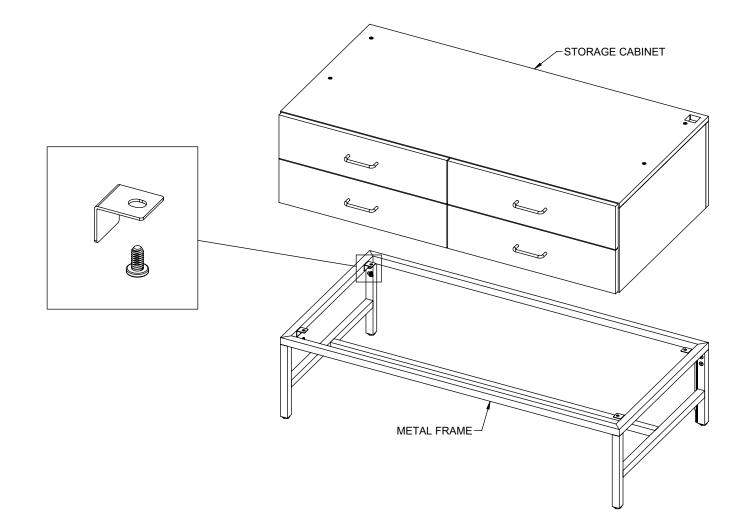

### 6

IF YOU PREFER KEEP THE DRAWERS UNLOCKED AT ALL TIMES, PUSH LEVER DOWN ON THE MAGNETIC LOCK.

ITEM # DDKIT1B, DDKIT1W, DDKIT1SC SHEET 6 OF 19 **7** MOUNT BASE FRAME TO WOOD CABINET.

SLIDE THE DRAWER GLIDES TO THE FRONT TO ACCESS L CHANNELS ON THE BASE FRAME.

**4X** 1/4-20 X 0.5" L FLAT HEAD HEXAGON SOCKET SCREWS

| ITEM NO. | PART NUMBER                 | DESCRIPTION       | QTY. |
|----------|-----------------------------|-------------------|------|
| 1        | DDSWCASE-1                  | BASE FRAME        | 1    |
| 2        | DDSWCASE-2                  | TOP FRAME         | 1    |
| 3        | DDSWCASE-2-GLASS            | TOP GLASS PANEL   | 1    |
| 4        | DDSWCASE-3                  | FRONT UPRIGHT     | 2    |
| 5        | DDSWCASE-4                  | REAR UPRIGHT      | 2    |
| 6        | DDSWCASE-5-GLASS            | SIDE GLASS PANEL  | 2    |
| 7        | DDSWCASE-6-GLASS            | REAR GLASS PANEL  | 1    |
| 8        | DDSWCASE-7                  | FRONT FRAME       | 1    |
| 9        | DDSWCASE-7-GLASS            | FRONT GLASS PANEL | 1    |
| 10       | DDSWCASE-7-GLASS-TOPCHANNEL | TOP CHANNEL       | 1    |
| 11       | ELECTRICAL COVER            | ELECTRICAL COVER  | 2    |
|          |                             |                   |      |