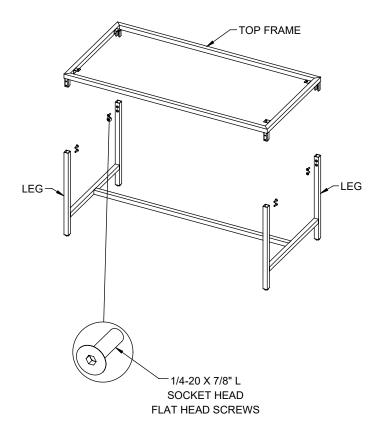

## **INCLUDED HARDWARE**

MOUNT THE CROSSBAR TO THE LEGS USING (4) 1/4-20 X 7/8" L SOCKET HEAD FLAT HEAD SCREWS.

**4X** 1/4-20 X 7/8" L SOCKET HEAD FLAT HEAD SCREWS

MOUNT THE TOP FRAME TO THE LEGS USING (8) 1/4-20 X 7/8" L SOCKET HEAD FLAT HEAD SCREWS.

**8X**1/4-20 X 7/8" L
SOCKET HEAD FLAT HEAD SCREWS

MOUNT STORAGE CABINET TO METAL FRAME.