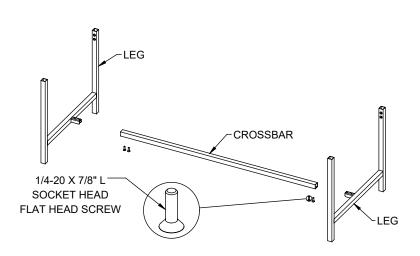

## **INCLUDED HARDWARE**

MOUNT THE CROSSBAR TO THE LEGS USING (4) 1/4-20 X 7/8" L SOCKET HEAD FLAT HEAD SCREWS.

**4X** 1/4-20 X 7/8" L SOCKET HEAD FLAT HEAD SCREWS

MOUNT THE TOP FRAME TO THE LEGS USING (8) 1/4-20 X 7/8" L SOCKET HEAD FLAT HEAD SCREWS.