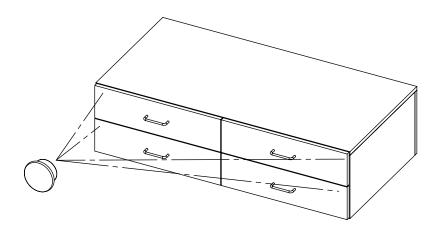

## 4X

1/4-20 X 1/2" L SOCKET HEAD CAP SCREWS

IF DRAWER HANDLES ARE NOT ALREADY INSTALLED, INSTALL THE DRAWER HANDLES.

5

USE INCLUDED MAGNET TO OPEN THE MAGNETIC LOCKS. THE MAGNETIC LOCKS ARE LOCATED ON THE CORNERS OF EACH DRAWER.

6

IF YOU PREFER KEEP THE DRAWERS UNLOCKED AT ALL TIMES, PUSH LEVER DOWN ON THE MAGNETIC LOCK.