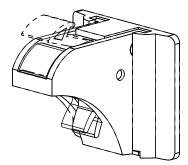

## 4X

1/4-20 X 1/2" L SOCKET HEAD CAP SCREWS

IF DRAWER HANDLES ARE NOT ALREADY INSTALLED, INSTALL THE DRAWER HANDLES.

5

USE INCLUDED MAGNET TO OPEN THE MAGNETIC LOCKS. THE MAGNETIC LOCKS ARE LOCATED ON THE CORNERS OF EACH DRAWER.

6

IF YOU PREFER KEEP THE DRAWERS UNLOCKED AT ALL TIMES, PUSH LEVER DOWN ON THE MAGNETIC LOCK.