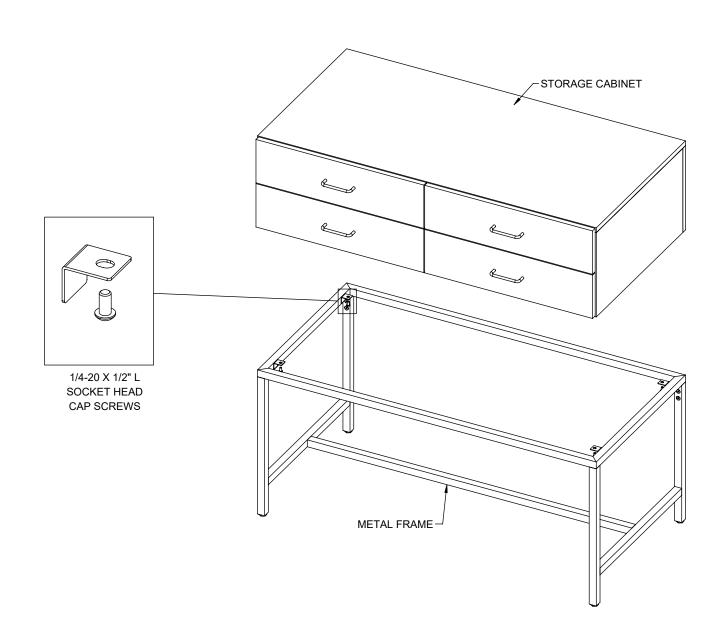

**8X**1/4-20 X 7/8" L
SOCKET HEAD FLAT HEAD SCREWS

MOUNT STORAGE CABINET TO METAL FRAME.

## 4X

1/4-20 X 1/2" L SOCKET HEAD CAP SCREWS

IF DRAWER HANDLES ARE NOT ALREADY INSTALLED, INSTALL THE DRAWER HANDLES.

5

USE INCLUDED MAGNET TO OPEN THE MAGNETIC LOCKS. THE MAGNETIC LOCKS ARE LOCATED ON THE CORNERS OF EACH DRAWER.