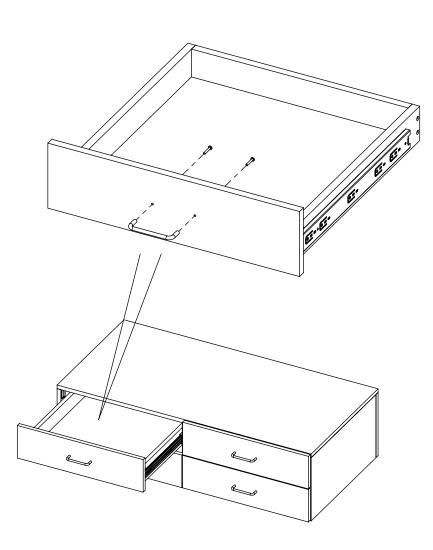

## 4X

1/4-20 X 1/2" L SOCKET HEAD CAP SCREWS

IF DRAWER HANDLES ARE NOT ALREADY INSTALLED, INSTALL THE DRAWER HANDLES.

5

USE INCLUDED MAGNET TO OPEN THE MAGNETIC LOCKS. THE MAGNETIC LOCKS ARE LOCATED ON THE CORNERS OF EACH DRAWER.