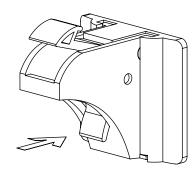

## 4X

1/4-20 X 1/2" L SOCKET HEAD CAP SCREWS

IF DRAWER HANDLES ARE NOT ALREADY INSTALLED, INSTALL THE DRAWER HANDLES.

5

USE INCLUDED MAGNET TO OPEN THE MAGNETIC LOCKS. THE MAGNETIC LOCKS ARE LOCATED ON THE CORNERS OF EACH DRAWER.

6

IF YOU PREFER KEEP THE DRAWERS UNLOCKED AT ALL TIMES, PUSH LEVER DOWN ON THE MAGNETIC LOCK.